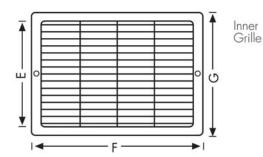

| Dim | Dimensions: |         |    |     |     |     |        |  |  |  |
|-----|-------------|---------|----|-----|-----|-----|--------|--|--|--|
| Α   | В           | С       | D  | E   | F   | G   | Weight |  |  |  |
| 370 | 270         | 220-280 | 68 | 155 | 235 | 190 | 4.85   |  |  |  |