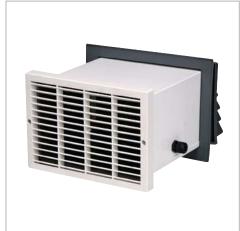

# MANHR100

### Features & Benefits

- · Installation in bathrooms/WC's.
- Meets building regulations for Bathrooms and Toilets for system1 intermittent extract and for constant ventilation as per system 4 requirement.
- · Eliminates mould.
- · Controls condensation.
- 70% Heat Recovery.

#### **Technical Details**

| Model No. |
|-----------|
| MANHR100W |
| MANHR1345 |

Std Heat Recovery Unit Boost Switch

**Product type** 